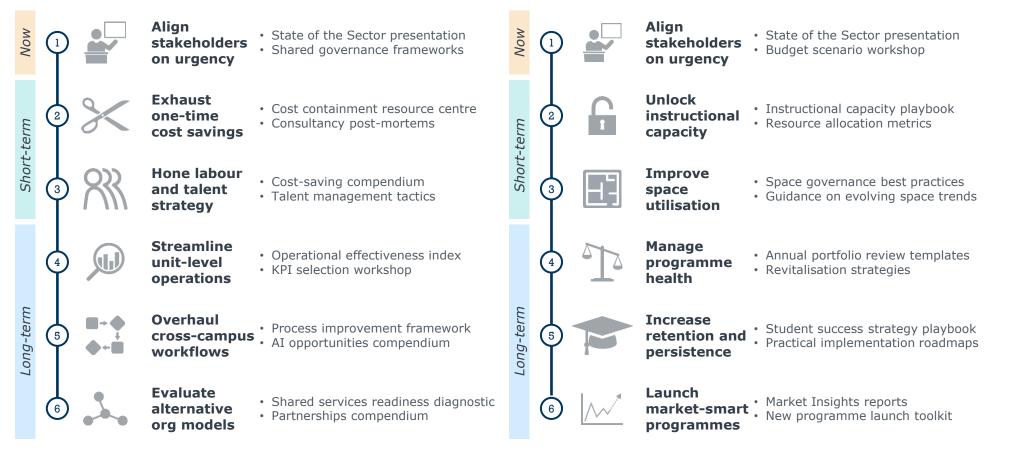

## EAB's Financial Sustainability Playbook

Given inflation, shifts in enrolment patterns, waning government support, and intensified stakeholder expectations, university budgets are under pressure. Proactive leaders are preparing their campuses with tough conversations about administrative operations as well as academic portfolio health. For both areas, EAB has organised 15+ years of research into playbooks of on-demand resources, expert consultations, and facilitated workshops. While there are no one-size-fitsall solutions, EAB can support universities looking to **attain financial sustainability** via the essential steps below.

## **Operational Costs and Quality**

## Academic Efficiency and Effectiveness